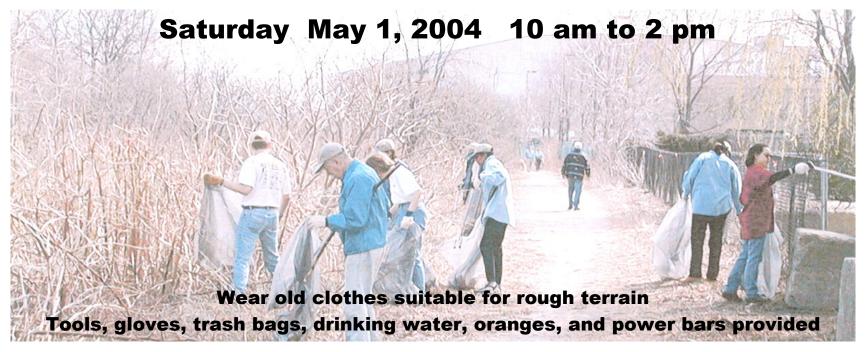

## **Earth Day at Alewife**

## Friends of Alewife Reservation 4<sup>th</sup> Annual Mystic River Cleanup

**Volunteers Needed** 

Meet at Passenger Drop-off Area behind Alewife MBTA Station (end of Red Line) (Sign-in table will be next to rotary parking garage)